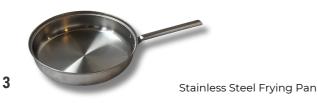

### COOKWARE

|   |  |                             | Size: 7 L                                        |         |
|---|--|-----------------------------|--------------------------------------------------|---------|
|   |  |                             | Material: Stainless steel                        |         |
|   |  |                             | Diameter: Minimum 25 cm, Maximum 28 cm           |         |
|   |  |                             | Handle: 2 stainless steel handles, attached      |         |
|   |  |                             | with strong rivets, bent upward to allow         |         |
|   |  |                             | a hanging bar to pass                            |         |
|   |  |                             | Thickness: Minimum 0.8 mm                        |         |
|   |  | Stainless Steel Cooking Pot | Lid: Stainless Steel min 0.6 mm with handle      |         |
| 1 |  | With Lid And Handles        | Finish: No sharp edges                           | 1 piece |
|   |  |                             |                                                  |         |
|   |  |                             | Size: 5 L                                        |         |
|   |  |                             | Material: Stainless steel                        |         |
|   |  |                             | Diameter: Minimum 22 cm, Maximum 24 cm           |         |
|   |  |                             | Handle: 2 stainless steel handles, attached with |         |
|   |  |                             | strong rivets, bent upward to allow a hanging    |         |
|   |  |                             | bar to pass                                      |         |
|   |  |                             | Thickness: Minimum 0.8 mm for stainless steel    |         |
|   |  | Stainless Steel Cooking     | Lid: Stainless Steel min 0.6 mm with handle      |         |
|   |  | Pot With Lid And Handles    | Finish: No sharp edges                           | 1 piece |

Size: 2.5 L Material: Stainless steel Diameter: Minimum 25 cm, Maximum 28 cm Handle: 1 stainless steel or strong plastic handle Thickness: Minimum 0.8 mm Finish: No sharp edges

Stainless Steel Bowl

4

5

Size: 1 L Material: Stainless steel Height: 5 to 7 cm Thickness: Min 0.5 mm Finish: No sharp edges