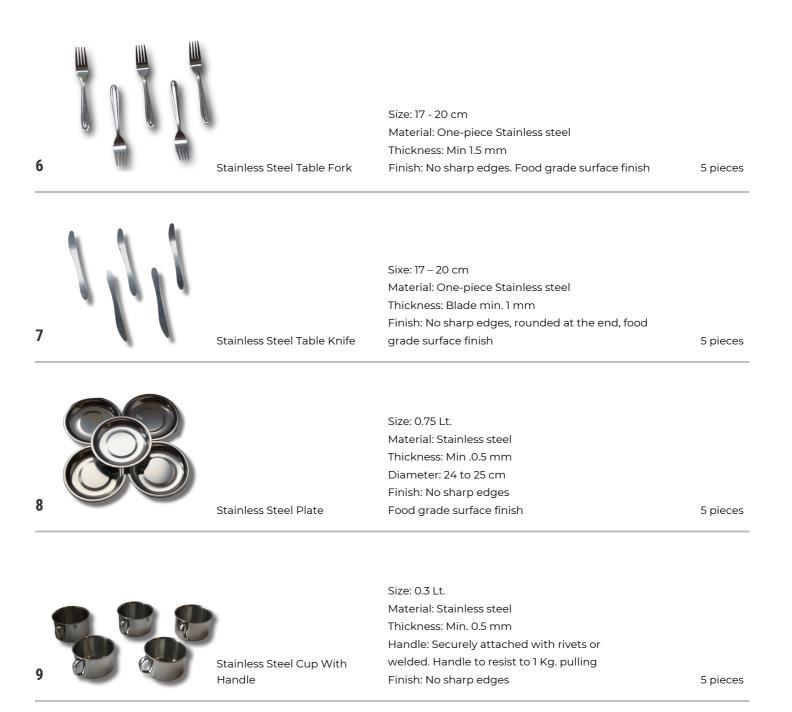

5 pieces

1 piece

Stainless Steel Table Spoon

Size: 17 - 20 cm Material: One-piece Stainless steel Thickness: Min. 1 mm Capacity: 10 ml Finish: No sharp edges, food grade surface finish 5 pieces

ALPINTER +32 (0) 55 23 17 54