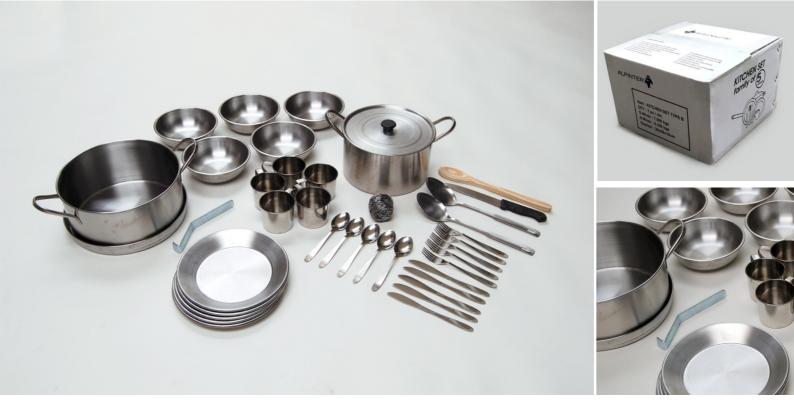

### CONTENT

1 × COOKING POT 7 L 1 × COOKING POT 5 L 1 × FRYING PAN 2,5 L 5 × BOWLS 5 × CUTLERY SET (SPOON, FORK, KNIFE) 5 × PLATES 5 x CUPS 1 x KITCHEN KNIFE 1 x WOODEN SPOON 2 x SERVING SPOONS 1 x SERVING LADDLE 1 x SCOURING PAD 1 x CARDBOARD BOX

# **CONTENT FAMILY KITCHEN SET 1/3**