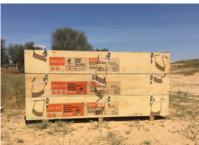

#### **PACKING**

Packed into 3 strapped together wooden crates. Content of the boxes is packed into multiple PE

carrying bags.

PACKING UNIT (P.U.) Box 1: 225 x 69 x 34 cm - 133 kg

> Box 2: 225 x 69 x 34 cm - 137 kg Box 3: 225 x 69 x 34 cm - 129 kg

CONTENT P.U. Tent liner, shade cover, groundsheet, frame, accessories, hammer and repair kit

DIMENSIONS: 225 x 69 x 112 cm (incl. blocks)

P.U. MEASUREMENTS WEIGHT: ± 399 kg

VOLUME: 1,74 m3

PER 20 FT DC 16 pcs palletized PER 40 FT DC 32 pcs palletized