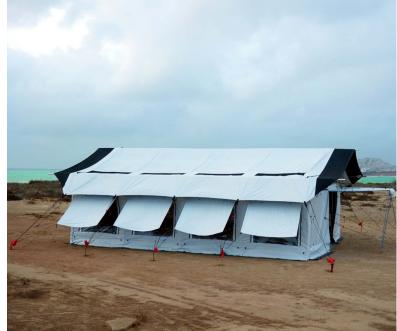

### **DESCRIPTION**

- » New generation of multipurpose tents
- » Removable groundsheet included.
- » Integrated / removable shade cover with mesh awnings.
- » With vertical walls, creating 25% more inner volume.
- » Enhanced ventilation thanks to large windows and gable ventilation openings.
- » Rot and mildew proof, easy to clean and disinfect.
- » Can be used for storage, hospital, dispensary, school, office, ...

### **TENT FEATURES**

TENT LINER PANELS

Separated roof, gables and wall panels for easy set up and handling.

DOOR

1 door opening per gable. Door flap can be opened and used as awning.

WINDOWS 2 windows on each side.

SHADE COVER With anti-water pockets and integrated fuse systems for enhanced wind resistance and

better roof load.

PARTITION SET Standard included, 600 x 200 cm

VENTILATION Triangular gable top ventilation opening and side wall ventilation above each window.

**VISUAL REFERENCES** 