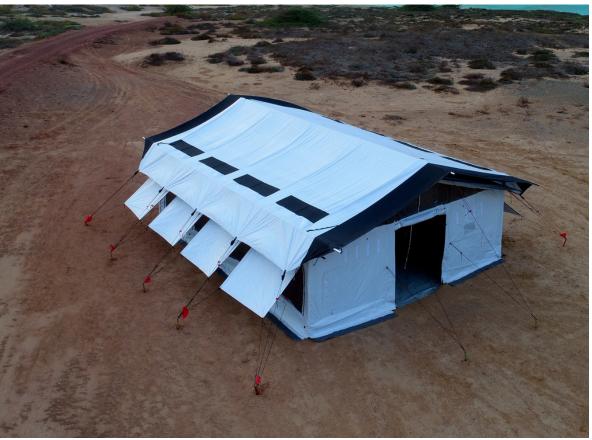

### **DESCRIPTION**

- » New generation of multipurpose tents
- » Removable groundsheet included.
- » Integrated / removable shade cover with mesh awnings.
- » With vertical walls, creating 25% more inner volume.
- » Enhanced ventilation thanks to large windows and gable ventilation openings.
- » Rot and mildew proof, easy to clean and disinfect.
- » Can be used for storage, hospital, dispensary, school, office, ...

#### **DIMENSIONS**

LENGTH x WIDTH OUTER TENT 800 x 600 cm
CENTRAL HEIGHT 300 cm
WALL HEIGHT 200 cm
SHADE COVER HEIGHT 330 cm

DOORS (H x W) 1 per gable I 190 x 200 cm

WINDOWS 4 per side I 135 x 135 cm

### **TENT FEATURES**

TENT LINER PANELS

Separated roof, gables and wall panels for easy set up and handling.

DOOR

1 door opening per gable. Door flap can be opened and used as awning.

WINDOWS 2 windows on each side.

SHADE COVER With anti-water pockets and integrated fuse systems for enhanced wind resistance and

better roof load.

PARTITION SET Standard included, 600 x 200 cm

VENTILATION Triangular gable top ventilation opening and side wall ventilation above each window.