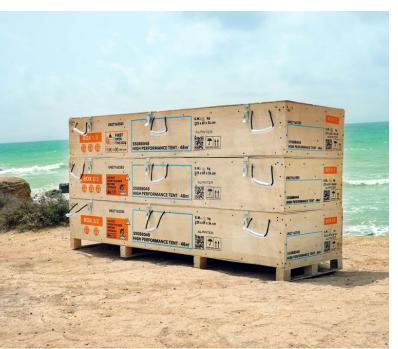

#### **PACKING**

Packed into 3 strapped together wooden crates. Content of the boxes is packed into multiple PE

carrying bags.

PACKING UNIT (P.U.) Box 1: 225 x 69 x 34 cm - 133 kg

> Box 2: 225 x 69 x 34 cm - 137 kg Box 3: 225 x 69 x 34 cm - 129 kg

CONTENT P.U. Tent liner, shade cover, groundsheet, frame, accessories, hammer and repair kit

DIMENSIONS: 225 x 69 x 112 cm (incl. blocks)

P.U. MEASUREMENTS WEIGHT: ± 399 kg

VOLUME: 1,74 m3

PER 20 FT DC 16 pcs palletized PER 40 FT DC 32 pcs palletized