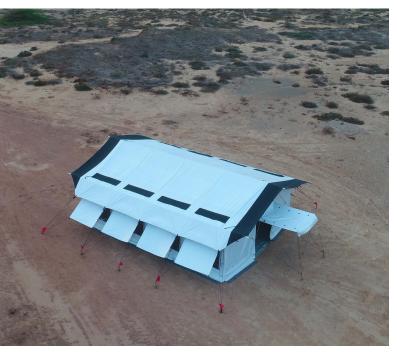

### **DESCRIPTION**

- » New generation of multipurpose tents
- » Removable groundsheet included.
- » Integrated / removable shade cover with mesh awnings.
- » With vertical walls, creating 25% more inner volume.
- » Enhanced ventilation thanks to large windows and gable ventilation openings.
- » Rot and mildew proof, easy to clean and disinfect.
- » Can be used for storage, hospital, dispensary, school, office, ...

#### **DIMENSIONS**

LENGTH x WIDTH OUTER TENT 800 x 600 cm
CENTRAL HEIGHT 300 cm
WALL HEIGHT 200 cm
SHADE COVER HEIGHT 330 cm

DOORS (H x W) 1 per gable I 190 x 200 cm

WINDOWS 4 per side I 135 x 135 cm

### **TENT FEATURES**

TENT LINER PANELS

Separated roof, gables and wall panels for easy set up and handling.

DOOR

1 door opening per gable. Door flap can be opened and used as awning.

WINDOWS 2 windows on each side.

SHADE COVER With anti-water pockets and integrated fuse systems for enhanced wind resistance and

better roof load.

PARTITION SET Standard included, 600 x 200 cm

VENTILATION Triangular gable top ventilation opening and side wall ventilation above each window.