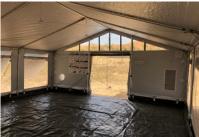

### **DESCRIPTION**

- » New generation of multipurpose tents
- » Removable groundsheet included.
- » Integrated / removable shade cover with mesh awnings.
- » With vertical walls, creating 25% more inner volume.
- » Enhanced ventilation thanks to large windows and gable ventilation openings.
- » Rot and mildew proof, easy to clean and disinfect.
- » Can be used for storage, hospital, dispensary, school, office, ...

### **TENT FEATURES**

TENT LINER PANELS

Separated roof, gables and wall panels for easy set up and handling.

DOOR

1 door opening per gable. Door flap can be opened and used as awning.

WINDOWS 2 windows on each side.

SHADE COVER With anti-water pockets and integrated fuse systems for enhanced wind resistance and

better roof load.

PARTITION SET Standard included, 600 x 200 cm

VENTILATION Triangular gable top ventilation opening and side wall ventilation above each window.

AIR INLET  $\emptyset$  35 cm at left bottom side of each gable (inside view).

CHIMNEY PATCH 35 x 75 cm, made of non-perforated heat resistant material. Can be completely closed

with roll down PE flap.

GROUNDSHEET Bath-tub style with min. 15 cm upstanding sides with velcro-strip.