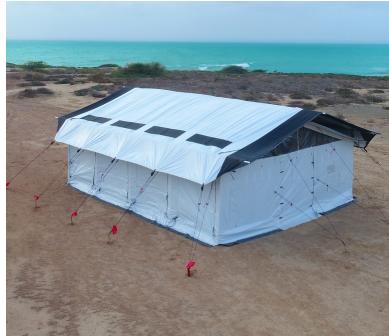

### **DESCRIPTION**

- » New generation of multipurpose tents
- » Removable groundsheet included.
- » Integrated / removable shade cover with mesh awnings.
- » With vertical walls, creating 25% more inner volume.
- » Enhanced ventilation thanks to large windows and gable ventilation openings.
- » Rot and mildew proof, easy to clean and disinfect.
- » Can be used for storage, hospital, dispensary, school, office, ...

#### **DIMENSIONS**

LENGTH x WIDTH OUTER TENT 800 x 600 cm
CENTRAL HEIGHT 300 cm
WALL HEIGHT 200 cm
SHADE COVER HEIGHT 330 cm

DOORS (H x W) 1 per gable I 190 x 200 cm

WINDOWS 4 per side I 135 x 135 cm

### **TENT FEATURES**

TENT LINER PANELS

Separated roof, gables and wall panels for easy set up and handling.

DOOR

1 door opening per gable. Door flap can be opened and used as awning.

WINDOWS 2 windows on each side.

SHADE COVER With anti-water pockets and integrated fuse systems for enhanced wind resistance and

better roof load.

PARTITION SET Standard included, 600 x 200 cm

VENTILATION Triangular gable top ventilation opening and side wall ventilation above each window.