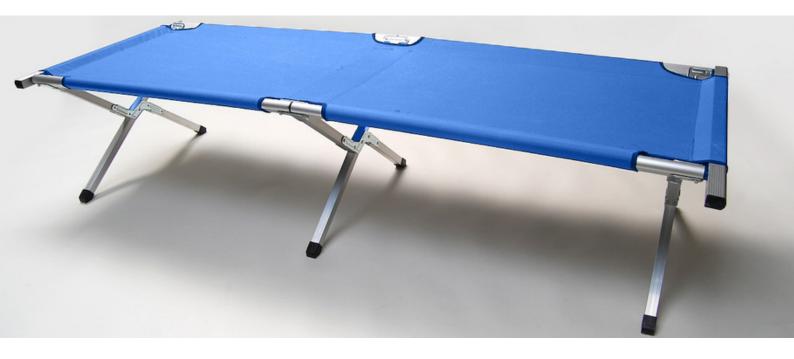

# **STEEL FIELD COT**

## **DESCRIPTION**

» Foldable bed - 1 person

» Made of steel

» Logo printing upon customer request

» Easy to set up

» Supplied in carrying bag with handle

#### **MAIN MATERIALS**

FRAME Steel 25 x 25 x 0,8 mm

FABRIC 600 D durable fabric with PVC coating

COLOR Blue

## **DIMENSIONS**

LENGHT x WIDTH x HEIGHT 200 x 70 x 48 cm

UNIT WEIGHT 7 kg
LOAD CAPACITY 180 kg