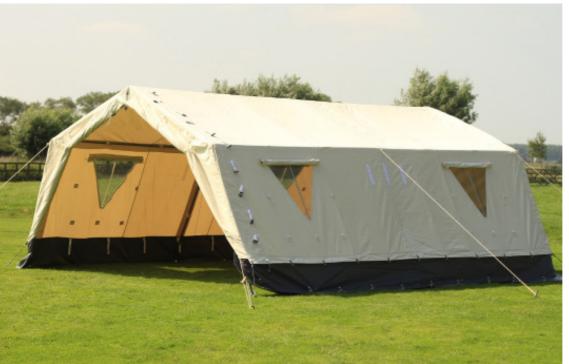

#### **DESCRIPTION**

- » Multipurpose tent, can be used for storage, hospital, dispensary, school, office,  $\dots$
- » With bathtub groundsheet included
- » Tents can be connected one to another to make a longer structure
- » Various options available (inner tent, partitions sets,...)

#### **DIMENSIONS**

LENGTH x WIDTH OUTER TENT 500 x 500 cm

FLOOR SURFACE 27,5 sqm

CENTRAL HEIGHT 250 cm

WALL HEIGHT 180 cm