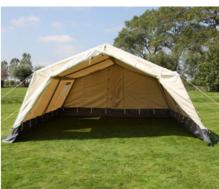

#### **DESCRIPTION**

- » Multipurpose tent, can be used for storage, hospital, dispensary, school, office,  $\dots$
- » With bathtub groundsheet included
- » Tents can be connected one to another to make a longer structure
- » Various options available (inner tent, partitions sets,...)

#### **DIMENSIONS**

LENGTH x WIDTH OUTER TENT 500 x 500 cm

FLOOR SURFACE 27,5 sqm

CENTRAL HEIGHT 250 cm

WALL HEIGHT 180 cm