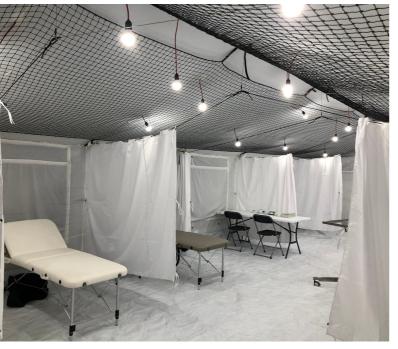

### **VISUAL REFERENCES**

Light bulbs inside tent

1 light bulb outside tent on each gable

Lighting kit in combination with separation curtains and ceiling net

Lighting kit in combination with inner liner

Specifications & design may be altered without notice due to continuous product development. LAST UPDATED 6/2023