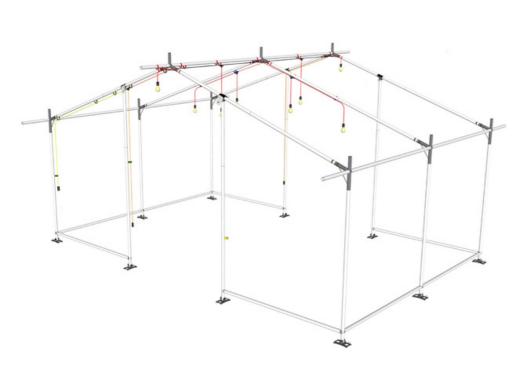

### **DESCRIPTION**

- » Electrical lighting kit
- » Suited for XPERT 24 sqm or HUB 24 sqm
- » with 2 outside lamps and 6 inside lamps

### **VISUAL REFERENCES**

Light bulbs inside tent

1 light bulb outside tent on each gable

Lighting kit in combination with separation curtains and ceiling net

Lighting kit in combination with inner liner

Specifications & design may be altered without notice due to continuous product development. LAST UPDATED 6/2023