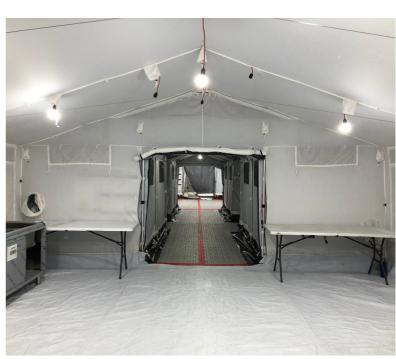

### **VISUAL REFERENCES**

Light bulbs inside tent

1 light bulb outside tent on each gable

Lighting kit in combination with separation curtains and ceiling net

Lighting kit in combination with inner liner

Specifications & design may be altered without notice due to continuous product development. LAST UPDATED 6/2023