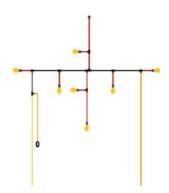

### **DESCRIPTION**

- » Electrical lighting kit
- » Suited for XPERT 24 sqm or HUB 24 sqm
- » with 2 outside lamps and 6 inside lamps

### **VISUAL REFERENCES**

Light bulbs inside tent

1 light bulb outside tent on each gable

Lighting kit in combination with separation curtains and ceiling net

Lighting kit in combination with inner liner

Specifications & design may be altered without notice due to continuous product development. LAST UPDATED 6/2023