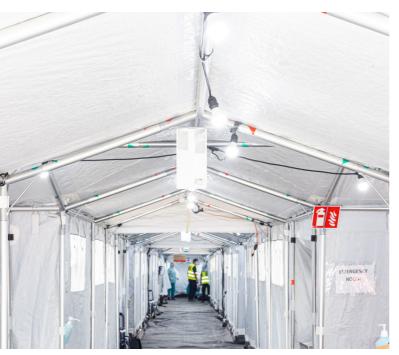

### **VISUAL REFERENCES**

Light bulbs inside tent

1 light bulb outside tent on each gable

Lighting kit in combination with separation curtains and ceiling net

Lighting kit in combination with inner liner

Specifications & design may be altered without notice due to continuous product development. LAST UPDATED 6/2023