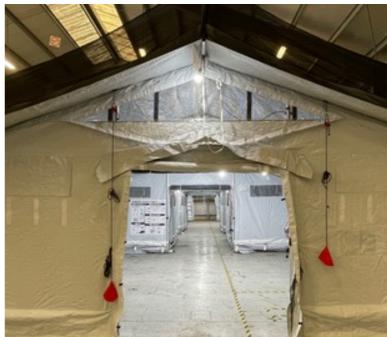

### **VISUAL REFERENCES**

Light bulbs inside tent

1 light bulb outside tent on each gable

Lighting kit in combination with separation curtains and ceiling net

Lighting kit in combination with inner liner

Specifications & design may be altered without notice due to continuous product development. LAST UPDATED 6/2023