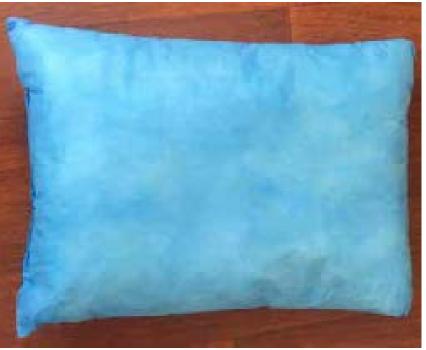

## **PILLOW**

## **MAIN MATERIALS**

PP NON WOVEN 40 GSM COVER FABRIC

## **DIMENSIONS**

LENGHT x WIDTH 50 x 70 cm