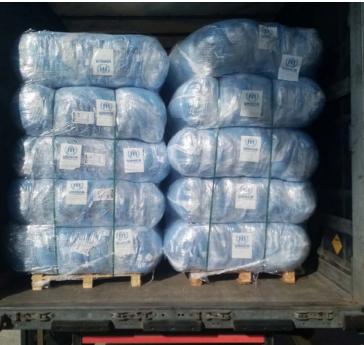

## **PACKING**

PACKING UNIT (P.U.) PE bag
UNIT WEIGHT 0,58 kg
QTY P.U. 36 pcs

P.U. MEASUREMENTS

DIMENSIONS: 72 x 112 x 44 cm

WEIGHT: 20,65 kg

QTY PALLET 10 ,NUMBER OF UNITS PER PALLET 360

PALLET MEASUREMENTS

DIMENSIONS: 140 x 120 x 235 cm

WEIGHT: 233 kg

LOADING 7200 pcs palletized | 8000 pcs unpalletized

INDICATED WEIGHTS AND VOLUMES ARE FOR YOUR INFORMATION ONLY AND MAY VARY ACCORDING TO PRODUCT SPECIFICATION. FOR ALLDIMENSIONS AND WEIGHTS A TOLERANCE OF 3% IS APPLIED