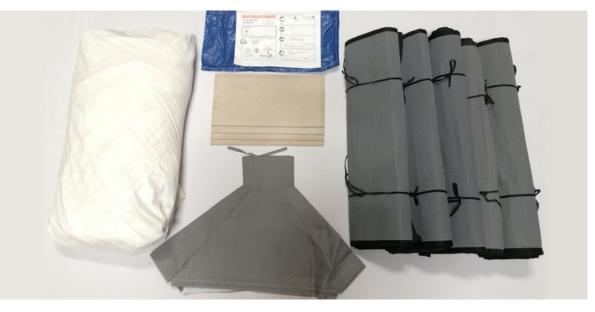

#### CONTENT

1 x HEAT RESISTANT SLEEVE

4 x CEMENT FLOOR PROTECTION BOARDS heat resistant 25 x 50 cm

5 x INSULATING FLOOR 90 x 180 cm mat FR CPAI 84 (aluminised fabric and medium thermal fleece blanket)

1 x INNER LINER for family tent FR CPAI 84

1 x INNER PARTITION for family tent FR CPAI 84

1x PF CARRYING BAG with strong handles