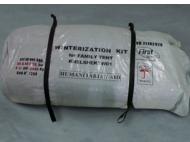

#### **PACKING**

PACKING UNIT (P.U.) All content packed in one bale made of UNHCR standard plastic sheeting

OTY P.U. 1 kit

DIMENSIONS: 90 x 40 x 40 cm

WEIGHT: 25,4 kg P.U. MEASUREMENTS

VOLUME: 0,114 m3

QTY PALLET